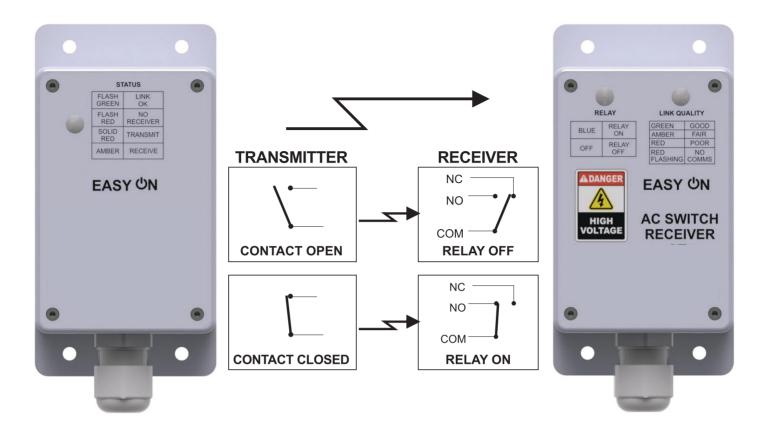

When the input on the transmitter is triggered it will send a signal to switch the relay on the receiver unit.

The system comes in 2 different variants, 230VAC and 12-24VDC, in order to cater for any application required.

#### Features:

- 2-3 year battery life
- +- 1km wireless range (LOS)
- Easy to install
- Normally open/closed relay control on base unit