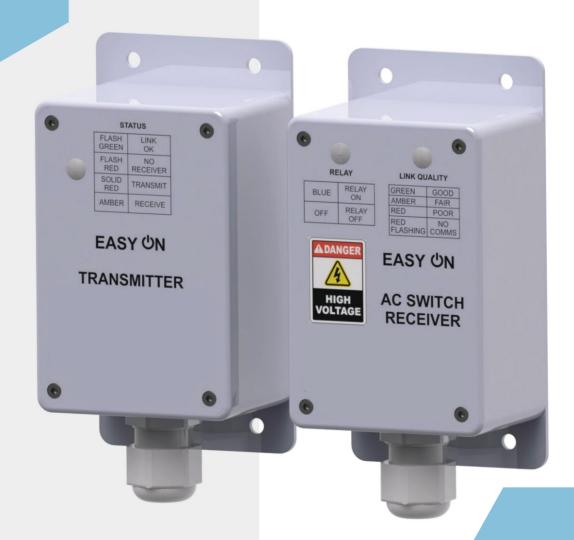

#### OPERATION AND INDICATORS

| TRANSMITTER               |  |                                                       |  |  |
|---------------------------|--|-------------------------------------------------------|--|--|
| STATUS INDICATOR          |  | OPERATION                                             |  |  |
| Status lamp flashes GREEN |  | The transmitter did get a reply from the receiver     |  |  |
| Status lamp flashes RED   |  | The transmitter did not get a reply from the receiver |  |  |

| RECEIVER                 |  |                                  |  |  |
|--------------------------|--|----------------------------------|--|--|
| STATUS INDICATOR         |  | OPERATION                        |  |  |
| Relay lamp is solid BLUE |  | The relay is on                  |  |  |
| Relay lamp is off        |  | The relay is off                 |  |  |
| Status lamp flashes RED  |  | No signal from the transmitter   |  |  |
| Status lamp solid RED    |  | Poor signal from the transmitter |  |  |
| Status lamp solid AMBER  |  | Low signal from transmitter      |  |  |
| Status lamp solid GREEN  |  | Good signal from transmitter     |  |  |