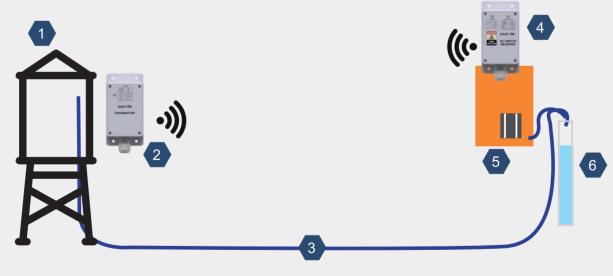

# No need to run a cable between the tank and pump

The **EasyOn** is a wireless float switch solution that maintains water levels in tanks, reservoirs and dams.

The **EasyOn** is a pair of wireless relay units designed to reliably trigger and control relays over great distances.

When the input on the transmitter is triggered it will send a signal to switch the relay on the receiver unit.

The system comes in 2 different variants, 230VAC and 12-24VDC, in order to cater for any application required.

- 1 Tank/reservoir
- 2 EasyOn transmitter
- Water pipe
- 4 EasyOn receiver
- 5 Pump control box
- 6 Borehole/river