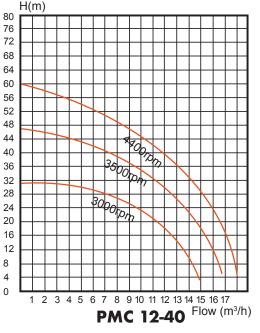

### **Technical Data**

| Model    | Power Range<br>(Kw) | Max. Head<br>(m) | Rated Head<br>(m) | Max. Flow<br>(m <sup>3</sup> /h) | Rated Flow<br>(m <sup>3</sup> /h) | Max. Speed<br>(rpm) |
|----------|---------------------|------------------|-------------------|----------------------------------|-----------------------------------|---------------------|
| PMC4-30  | 0.9Kw               | 56               | 30                | 8,5                              | 4                                 | 4000                |
| PMC5-40  | 1.1Kw               | 80               | 40                | 10                               | 5                                 | 4900                |
| PMC12-40 | 2.2Kw               | 60               | 40                | 18                               | 12                                | 4400                |

#### **Performance Range**

Tel: +27 72 245 1395 Email: val@goodspeedsa.co.za Website: www.goodspeedsa.co.za