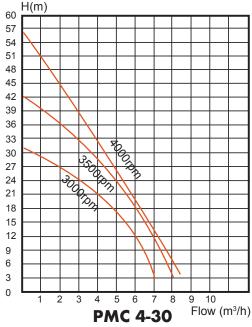

### **Technical Data**

| Model    | Power Range<br>(Kw) | Max. Head<br>(m) | Rated Head<br>(m) | Max. Flow<br>(m <sup>3</sup> /h) | Rated Flow<br>(m <sup>3</sup> /h) | Max. Speed<br>(rpm) |
|----------|---------------------|------------------|-------------------|----------------------------------|-----------------------------------|---------------------|
| PMC4-30  | 0.9Kw               | 56               | 30                | 8,5                              | 4                                 | 4000                |
| PMC5-40  | 1.1Kw               | 80               | 40                | 10                               | 5                                 | 4900                |
| PMC12-40 | 2.2Kw               | 60               | 40                | 18                               | 12                                | 4400                |

#### **Performance Range**

Tel: +27 72 245 1395 Email: val@goodspeedsa.co.za Website: www.goodspeedsa.co.za