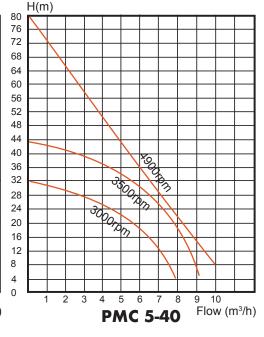

### **Technical Data**

| Model    | Power Range<br>(Kw) | Max. Head<br>(m) | Rated Head<br>(m) | Max. Flow<br>(m <sup>3</sup> /h) | Rated Flow<br>(m <sup>3</sup> /h) | Max. Speed<br>(rpm) |
|----------|---------------------|------------------|-------------------|----------------------------------|-----------------------------------|---------------------|
| PMC4-30  | 0.9Kw               | 56               | 30                | 8,5                              | 4                                 | 4000                |
| PMC5-40  | 1.1Kw               | 80               | 40                | 10                               | 5                                 | 4900                |
| PMC12-40 | 2.2Kw               | 60               | 40                | 18                               | 12                                | 4400                |

#### **Performance Range**

Tel: +27 72 245 1395 Email: val@goodspeedsa.co.za Website: www.goodspeedsa.co.za