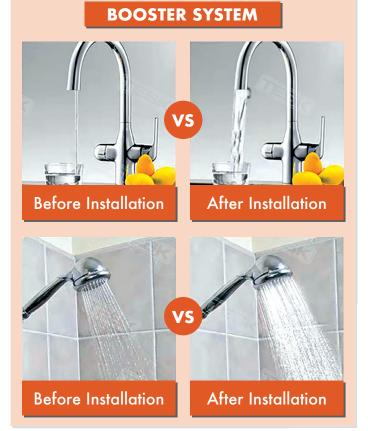

# Intelligent Variable Frequency Booster Pump In a different league!

Energy Saving

## Basically a domestic pressure boosting system with built-in Variable speed for constant pressure in pipe line that is in a different league!